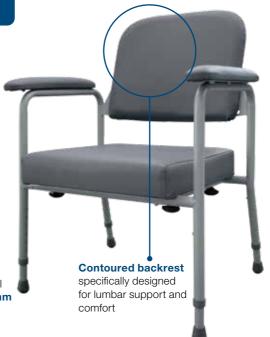

## **FEATURES**

- Multi-purpose, adjustable seat height chair
- · Padded arms and back
- Low back version has curved backrest providing extra postural support
- · Seat is height adjustable
- · Rubber stoppers for stability
- · Suitable for use in any area

Chair width and depth is adjustable with a total adjustment range of 60mm in both width and depth